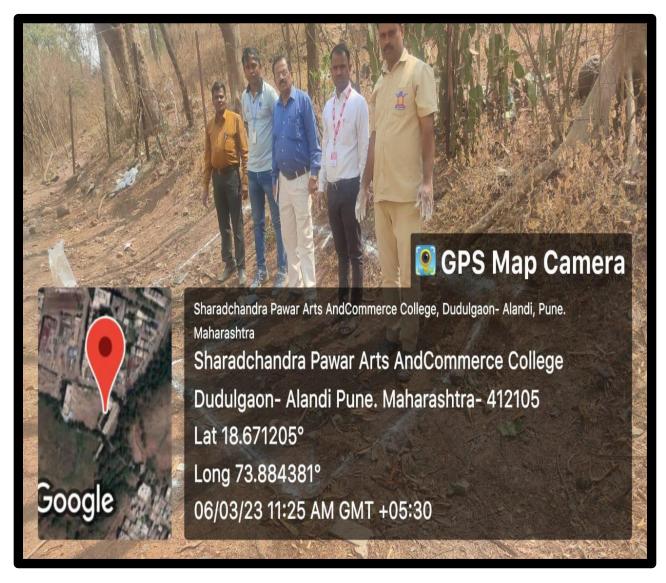

### 7.1.3 Describe the facilities in the Institution for the management

1. Management of the various types of degradable and non-degradable waste

Mapping of degradable and non-degradable Waste Management Tank

(Affiliated to Savitribai Phule Pune University, Recognised by Govt. of Maharashtra)

Mapping of Degradable and Non-degradable Waste Management Tank

(Affiliated to Savitribai Phule Pune University, Recognised by Govt. of Maharashtra)