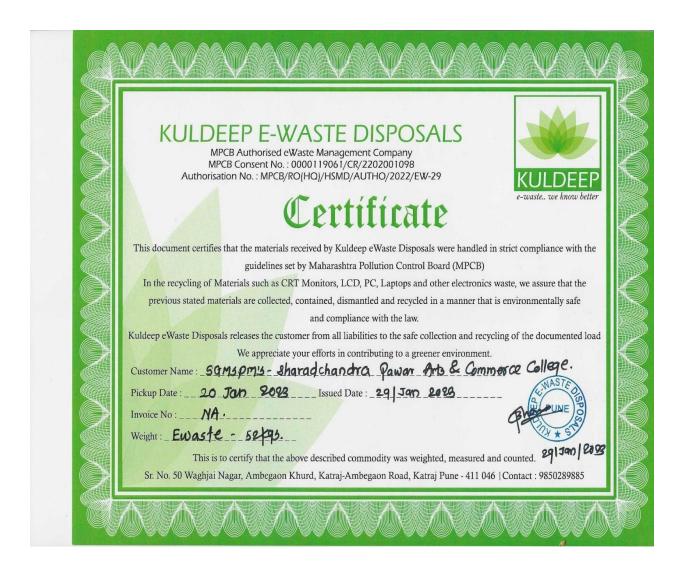

### **Waste Paper Management**

(Affiliated to Savitribai Phule Pune University, Recognised by Govt. of Maharashtra)

**Certificate of E-Waste Management** 

(Affiliated to Savitribai Phule Pune University, Recognised by Govt. of Maharashtra)

**Certificate of E-Waste Management** 

(Affiliated to Savitribai Phule Pune University, Recognised by Govt. of Maharashtra)

**Certificate of E-Waste Management** 