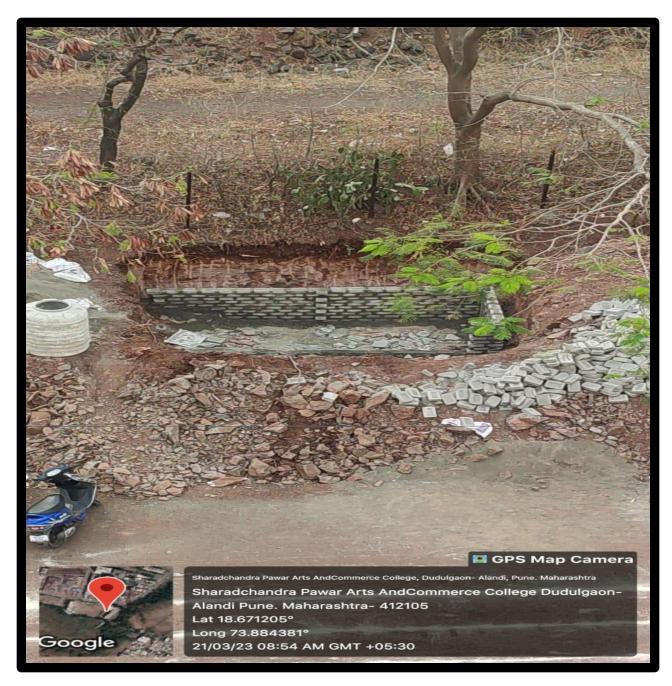

Construction of Degradable and Non-degradable Management Waste

(Affiliated to Savitribai Phule Pune University, Recognised by Govt. of Maharashtra)

Construction of Degradable and Non-degradable Management Waste

(Affiliated to Savitribai Phule Pune University, Recognised by Govt. of Maharashtra)

Construction of Degradable and Non-degradable Waste Management Tank

(Affiliated to Savitribai Phule Pune University, Recognised by Govt. of Maharashtra)