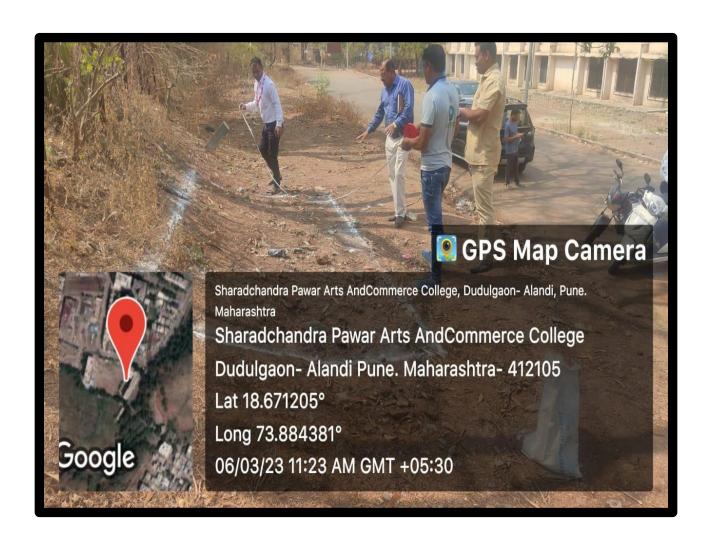

### 7.1.3 Describe the facilities in the Institution for the management

1. Management of the various types of degradable and non-degradable waste

Mapping of degradable and non-degradable Waste Management Tank

(Affiliated to Savitribai Phule Pune University, Recognised by Govt. of Maharashtra)

Mapping of Degradable and Non-degradable Waste Management Tank

(Affiliated to Savitribai Phule Pune University, Recognised by Govt. of Maharashtra)

Construction of Degradable and Non-degradable Management Waste

(Affiliated to Savitribai Phule Pune University, Recognised by Govt. of Maharashtra)

Construction of Degradable and Non-degradable Management Waste