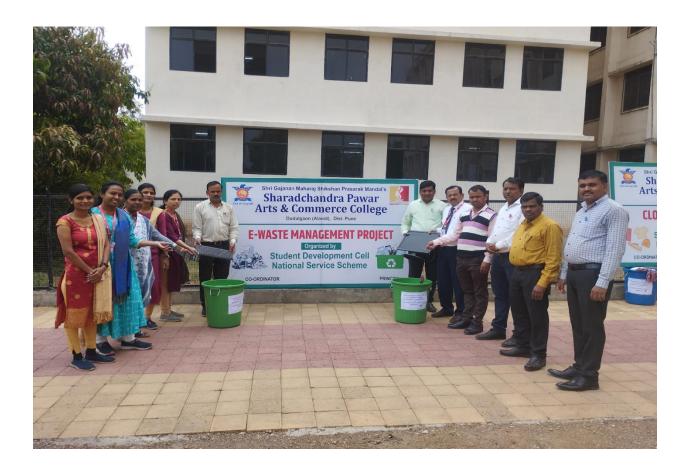

### 7.1.3 Describe the facilities in the Institution for the management

2. E-Waste Management and Waste Paper Management

**E-Waste Management** 

(Affiliated to Savitribai Phule Pune University, Recognised by Govt. of Maharashtra)

**E-Waste Management** 

(Affiliated to Savitribai Phule Pune University, Recognised by Govt. of Maharashtra)