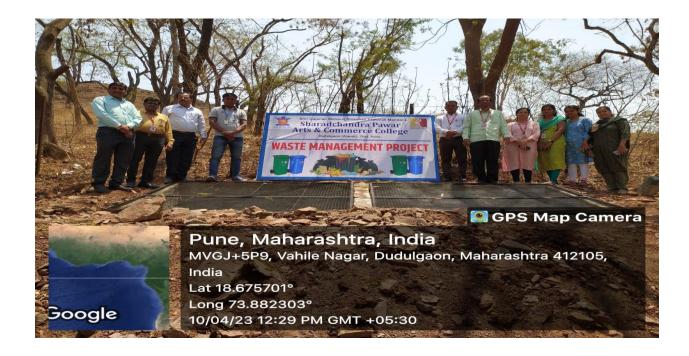

### 7.1.3 Describe the facilities in the Institution for the management

1. Management of the various types of degradable and non-degradable waste

Mapping of degradable and non-degradable Waste Management Tank

(Affiliated to Savitribai Phule Pune University, Recognised by Govt. of Maharashtra)

Mapping of Degradable and Non-degradable Waste Management Tank

(Affiliated to Savitribai Phule Pune University, Recognised by Govt. of Maharashtra)

Construction of Degradable and Non-degradable Management Waste

(Affiliated to Savitribai Phule Pune University, Recognised by Govt. of Maharashtra)

Construction of Degradable and Non-degradable Management Waste