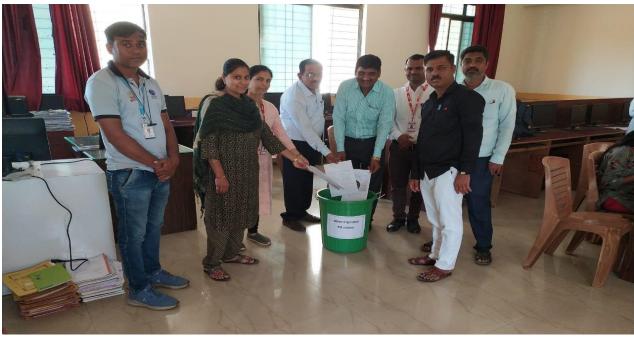

### **Waste Paper Management**

(Affiliated to Savitribai Phule Pune University, Recognised by Govt. of Maharashtra)

**Certificate of E-Waste Management** 

(Affiliated to Savitribai Phule Pune University, Recognised by Govt. of Maharashtra)

**Certificate of E-Waste Management** 

(Affiliated to Savitribai Phule Pune University, Recognised by Govt. of Maharashtra)

**Certificate of E-Waste Management** 