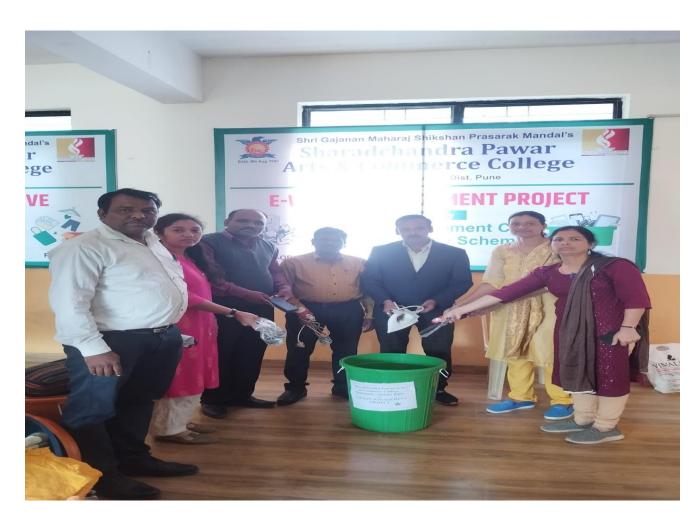

### 7.1.3 Describe the facilities in the Institution for the management

2. E-Waste Management and Waste Paper Management

**E-Waste Management** 

(Affiliated to Savitribai Phule Pune University, Recognised by Govt. of Maharashtra)

**E-Waste Management** 

(Affiliated to Savitribai Phule Pune University, Recognised by Govt. of Maharashtra)