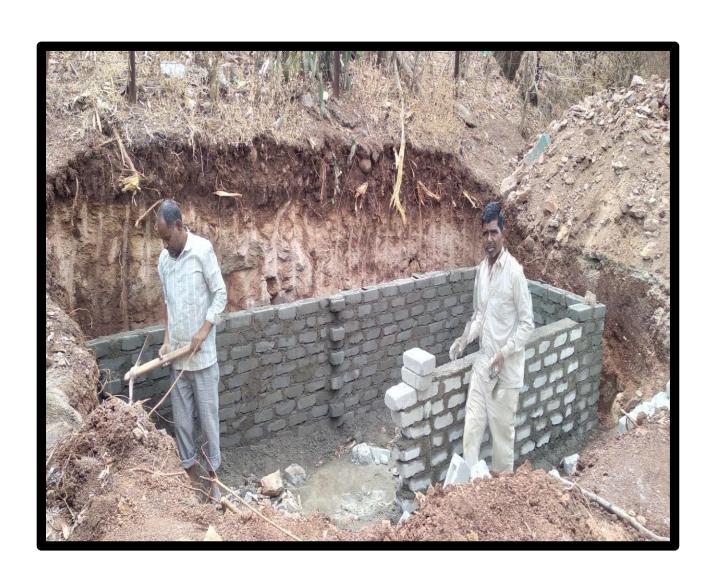

Construction of Degradable and Non-degradable Management Waste

(Affiliated to Savitribai Phule Pune University, Recognised by Govt. of Maharashtra)

Construction of Degradable and Non-degradable Management Waste

(Affiliated to Savitribai Phule Pune University, Recognised by Govt. of Maharashtra)

Construction of Degradable and Non-degradable Waste Management Tank

(Affiliated to Savitribai Phule Pune University, Recognised by Govt. of Maharashtra)