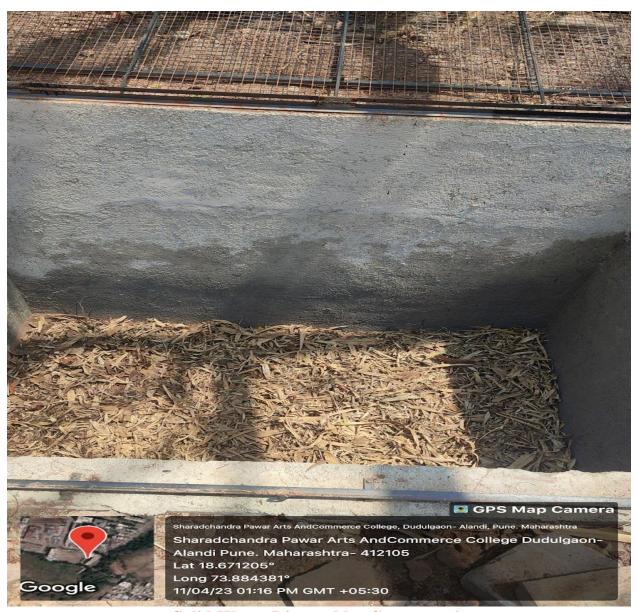

Final Construction of Degradable and Non-degradable Waste Tank

(Affiliated to Savitribai Phule Pune University, Recognised by Govt. of Maharashtra)

Final Construction of Degradable and Non-degradable Waste Tank

(Affiliated to Savitribai Phule Pune University, Recognised by Govt. of Maharashtra)

(Affiliated to Savitribai Phule Pune University, Recognised by Govt. of Maharashtra)

Solid Waste Disposal by Compost pit